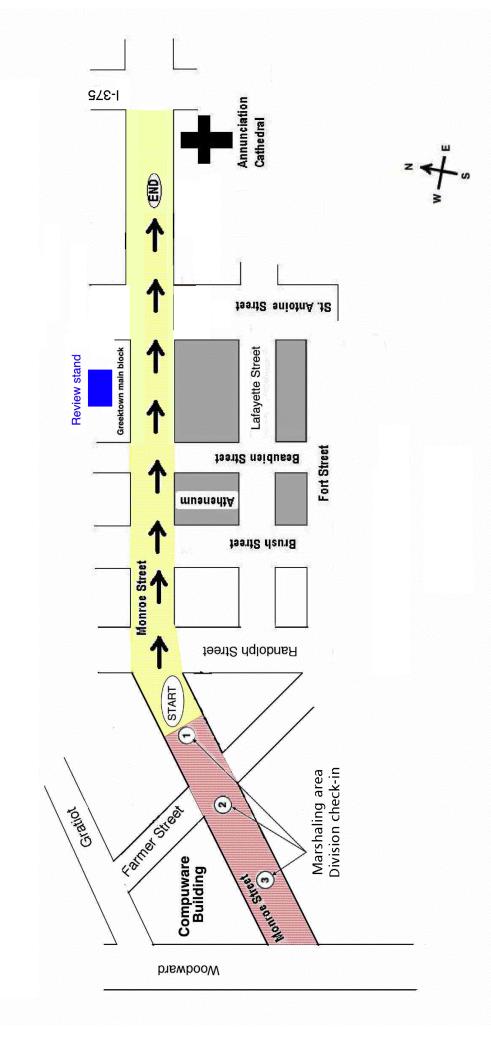

available. Some churches may provide bus transportation; contact your church for info.

Check-in & The parade will line up in front of the Compuware Building, on Monroe Street near Woodward. Consult the marching list for your group's place in the parade procession and check in at the check-in point for your division. Look for your group's leader.

The pre-parade reception is not inside the Compuware Building this year. Please do not gather inside the building.

Marching The parade route is about a half-mile. Please continue past the reviewing stage and do

not stop on the street or block the route.

**Dress** Authentic Greek costumes are encouraged if available. Some groups may order custom

t-shirts, sweatshirts, or jackets. Contact your group leader for information.